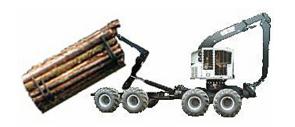

### Roll On/Off Containers & Log Bunks Hook-Lift Forwarder Project

- Taking it to the Woods
- Move Chips, Slash & Logs to Roadside