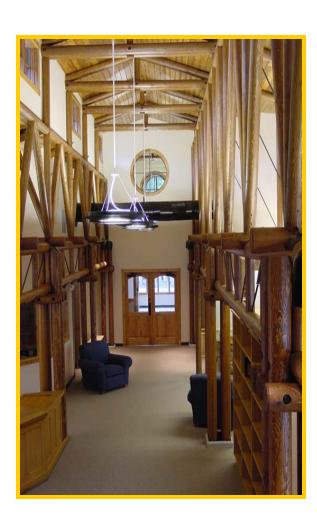

#### **Roundwood Engineered Structures**

**Darby MT Library** 

• 5" Diameter Lodge-Pole Pine