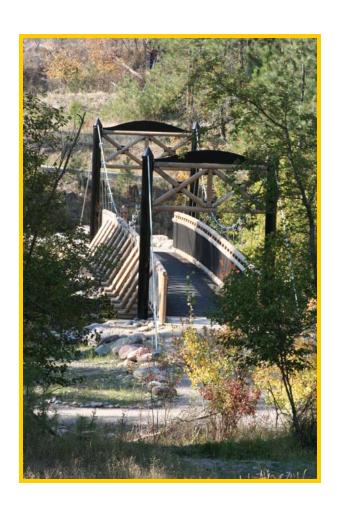

#### **Roundwood Engineered Structures**

Rattlesnake Bridge 110' Span Missoula, MT

- Structural
- Sustainable
  - Wood Plastic-Composite Decking
  - Mat, Recycled Tires