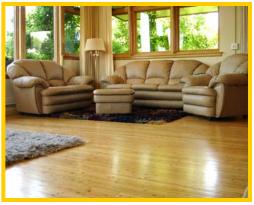

#### **Larch Floors**

Governor's Mansion ~ Helena MT

- 80 Year Old Overgrown Forests
- Tight Knots